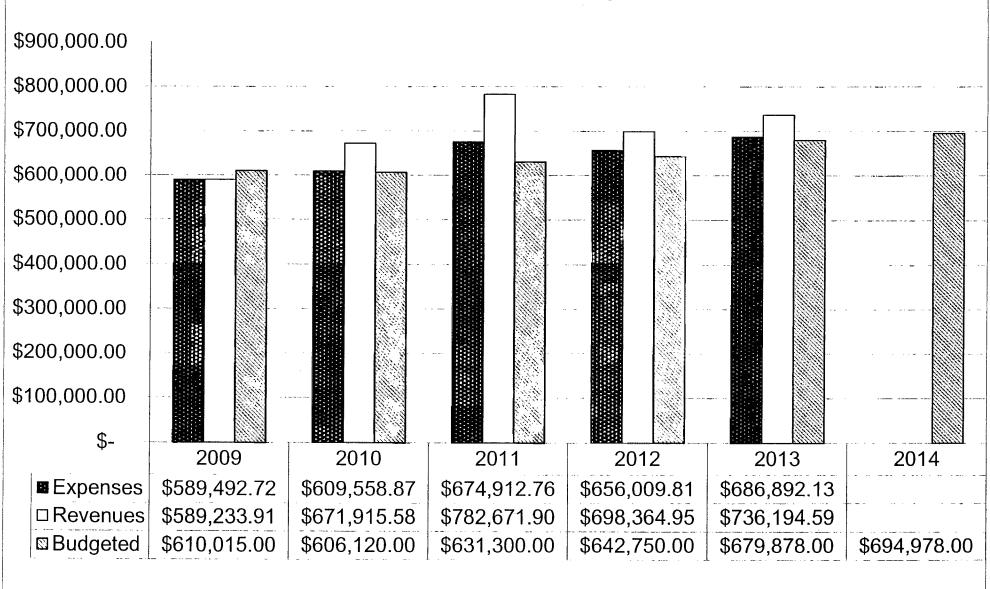

| 322               | 2.01                | 0.32                 |
| Totals             | 46,421      | 7,533      | 17,566           | 5,175             | 23%       | 22,741            | 1.78                | 0.53                 |

<sup>(1)</sup> The Unified Towns and Gores of Essex County include Averill, Avery's Gore, Ferdinand, Lewis, Warner's Grant and Warren's Gore

<sup>(2)</sup> Norton's recycling figures are estimated from information provided by Coos County, NH

<sup>(3)</sup> Kirby and Sutton's recycling figures are included in Concord and Lyndon

<sup>(4)</sup> This column represents total recycling from all sources - figures 1 & 3 represent recycling processed through Lyndonville

# Figure 3 - Processed Recyclables 2013 (2790 tons)



# Figure 4 - NEKWMD Budget Trend



# FIGURE 5 - NEKWMD HHW TOTALS - 2013

| Material                       | Totals    |
|--------------------------------|-----------|
|                                |           |
| Flammable Liquids              | 2,970 gal |
| Oil Based Paint                | 715 gal   |
| Lab Pack Aerosols              | 275 gal   |
| Lab Pack Pesticides            | 220 gal   |
| Oil Filters                    | 2,488 lbs |
|                                |           |
| Aerosols                       | 84 drums  |
| Acids                          | 200 gal   |
| Bases                          | 100 gal   |
| Flammable solids               | 14 cu yds |
| Antifreeze                     | 100 gal   |
| Propane Tanks - 20 Lbs (each)  | 108       |
| Propane Tanks - 1 Lbs (each)   | 4,300     |
| Propa