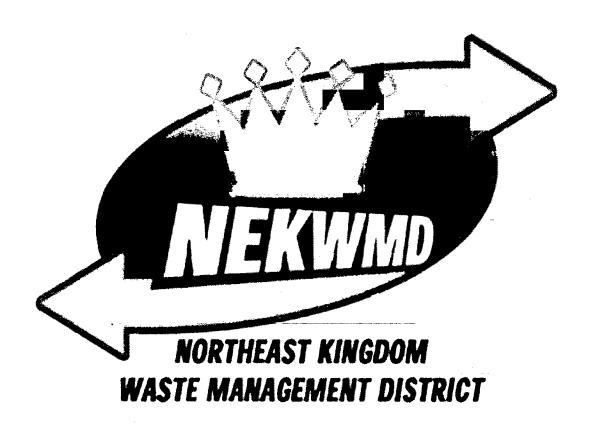

### **Electronics Recycling**

<sup>\*</sup>Leaf and yard wastes are also collected at facilities located in Brighton, Danville, Derby, Morgan, Ryegate, and Westmore.

The collection of electronics (televisions and computers) continued to increase in 2013. NEKWMD residents and businesses recycled 187.71 tons of e-waste in 2013, an increase of 5% compared to the prior year. E-waste recycling has increased sharply since the implementation of a state-wide initiative that began in July of 2011. Televisions, computers, and computer peripherals are collected <u>free</u> at 21 locations throughout the NEKWMD. Check our website for the location nearest you.

Discarded electronics go to Good Point Recycling in Middlebury, Vermont where they are refurbished or demanufactured and recycled. The NEKWMD also accepts most stereo, video, gaming systems and components, cellular phones, and toner cartridges for recycling at no charge.