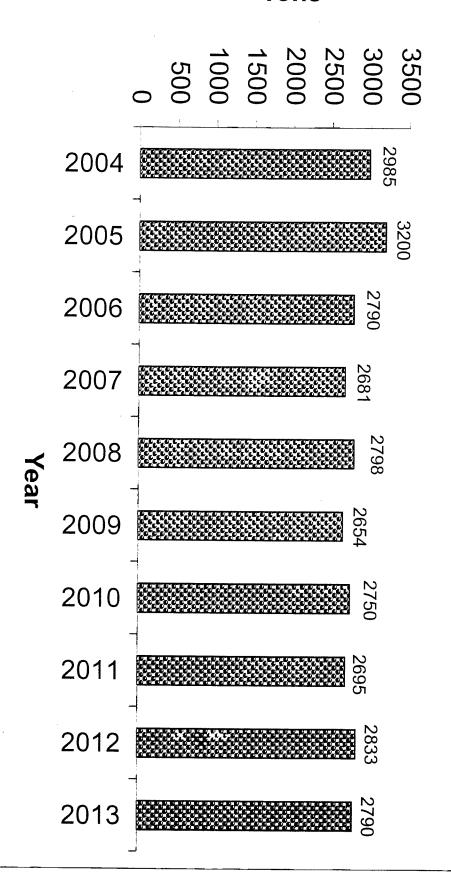

# Figure 3 - Processed Recyclables 2013 (2790 tons)

### Recycling

Recycling remains our most important and visible program. 27 recycling centers around the NEKWMD allow easy access to recycling for most residents. NEKWMD residents and businesses recycled over 4,000 tons of material in 2013. See the charts at the end of this report for information on town recycling rates and a breakdown of the materials that have been recycled through our material recovery facility.

As one of the few waste districts in Vermont to process its own materials, the NEKWMD sold \$158,000 worth of recyclables in 2013. That figure represents 23% of our total budget. By increasing the amount of materials sold for recycling, we can continue to lower our surcharge and offer a wider variety of services and programs.