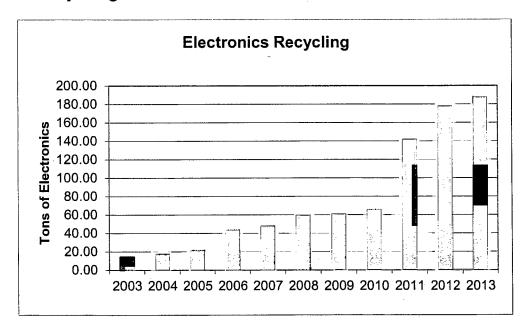

# Figure 1 - Total Recyclables Processed

### Recycling

Recycling remains our most important and visible program. 27 recycling centers around the NEKWMD allow easy access to recycling for most residents. NEKWMD residents and businesses recycled over 4,000 tons of material in 2013. See the charts at the end of this report for information on town recycling rates and a breakdown of the materials that have been recycled through our material recovery facility.